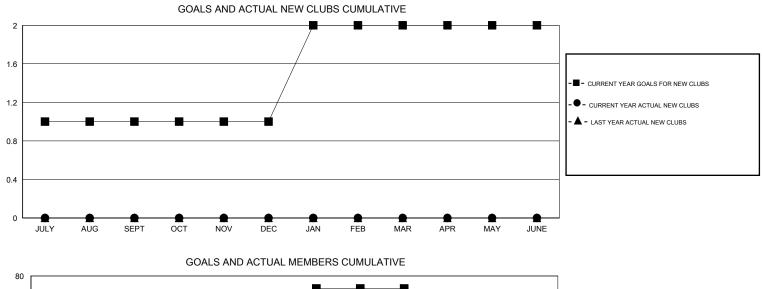

## GMT: CARL HARRELL

|               |                  | Clubs             |                  |                  | Members<br>RESULTS FOR 2014-2015 |                    |                                     |                    |                  |
|---------------|------------------|-------------------|------------------|------------------|----------------------------------|--------------------|-------------------------------------|--------------------|------------------|
|               | RESU             | LTS FOR 2014-2015 | i                |                  |                                  |                    |                                     |                    |                  |
| QUARTER       | NEW CLUB<br>GOAL | NEW CLUBS         | DROPPED<br>CLUBS | NET<br>GAIN/LOSS | QUARTER                          | NEW MEMBER<br>GOAL | CHARTER AND<br>NEW MEMBERS<br>ADDED | DROPPED<br>MEMBERS | NET<br>GAIN/LOSS |
| JULY/AUG/SEPT | 1                | 0                 | 1                | -1               | JULY/AUG/SEPT                    | 40                 | 44                                  | 40                 | 4                |
| OCT/NOV/DEC   | 0                | 0                 | 0                | 0                | OCT/NOV/DEC                      | 0                  | 13                                  | 16                 | -3               |
| JAN/FEB/MAR   | 1                | 0                 | 0                | 0                | JAN/FEB/MAR                      | 25                 | 0                                   | 0                  | 0                |
| APR/MAY/JUNE  | 0                | 0                 | 0                | 0                | APR/MAY/JUNE                     | -10                | 0                                   | 0                  | 0                |