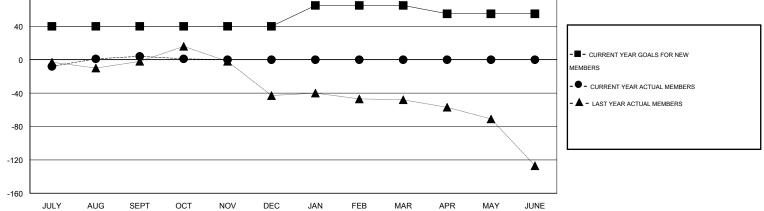

## GMT: CARL HARRELL

|               |                  | Clubs             |                  |                  | Members<br>RESULTS FOR 2014-2015 |                    |                                     |                    |                  |
|---------------|------------------|-------------------|------------------|------------------|----------------------------------|--------------------|-------------------------------------|--------------------|------------------|
|               | RESU             | LTS FOR 2014-2015 | i                |                  |                                  |                    |                                     |                    |                  |
| QUARTER       | NEW CLUB<br>GOAL | NEW CLUBS         | DROPPED<br>CLUBS | NET<br>GAIN/LOSS | QUARTER                          | NEW MEMBER<br>GOAL | CHARTER AND<br>NEW MEMBERS<br>ADDED | DROPPED<br>MEMBERS | NET<br>GAIN/LOSS |
| JULY/AUG/SEPT | 1                | 0                 | 1                | -1               | JULY/AUG/SEPT                    | 40                 | 44                                  | 40                 | 4                |
| OCT/NOV/DEC   | 0                | 0                 | 0                | 0                | OCT/NOV/DEC                      | 0                  | 13                                  | 16                 | -3               |
| JAN/FEB/MAR   | 1                | 0                 | 0                | 0                | JAN/FEB/MAR                      | 25                 | 0                                   | 0                  | 0                |
| APR/MAY/JUNE  | 0                | 0                 | 0                | 0                | APR/MAY/JUNE                     | -10                | 0                                   | 0                  | 0                |